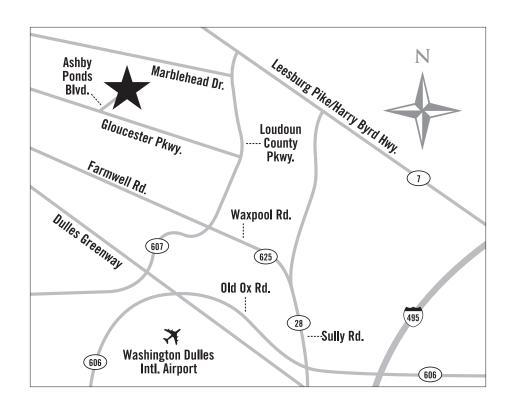

# 21160 Maple Branch Terrace, Ashburn, VA 20147 571-291-6215

Ashby Ponds is conveniently located in Ashburn, VA, between Route 7 and Waxpool Road—just off the intersection of Loudoun County

Parkway and Gloucester Parkway.