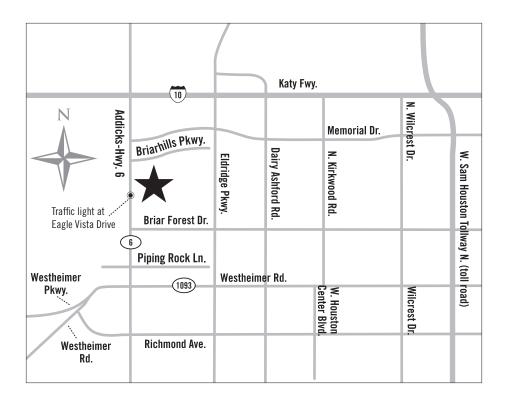

# 14703 Eagle Vista Drive, Building 601, Houston, TX 77077 281-249-7150

Eagle's Trace is conveniently located in West Houston, between Memorial and Briar Forest Drives just off Highway 6, directly across the street from George Bush Park.