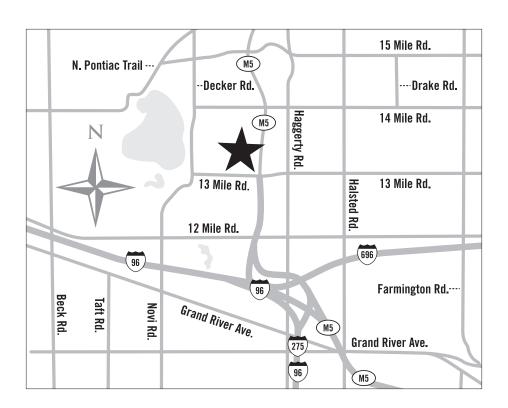

## Have questions before your visit?

Call the health care sales team at 248-668-8770.

41215 Fox Run Road, Novi, MI 48377 248-668-8770

Fox Run is conveniently located in Novi, just off the intersection of M-5 and 13 Mile Road.