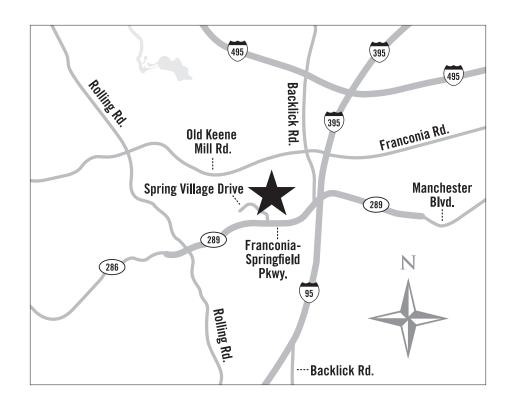

# 7470 Spring Village Drive, Springfield, VA 22150 703-923-4650

Greenspring is conveniently located on Spring Village Drive in Springfield—just off the Franconia-Springfield Parkway, between Backlick and Rolling Roads.