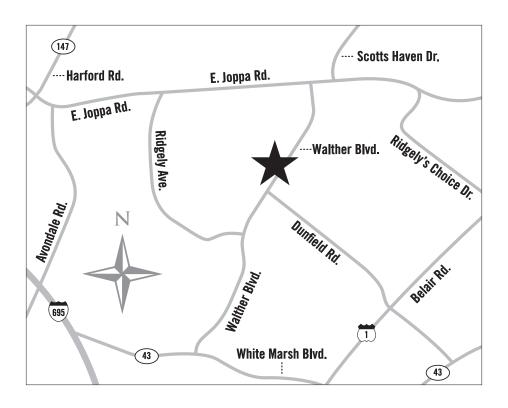

## 8832 Walther Boulevard, Parkville, MD 21234 410-882-3295

Oak Crest is conveniently located in northeast Baltimore County on Walther Boulevard, between Joppa Road and White Marsh Boulevard (Route 43).