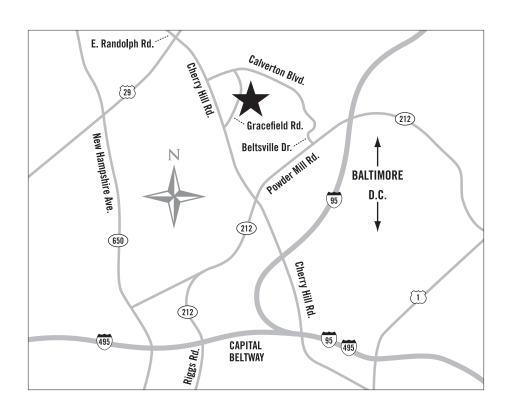

### 3160 Gracefield Road, Silver Spring, MD 20904 301-572-8420

Riderwood is conveniently located in Silver Spring, about a mile from the intersection of Cherry Hill Road and Route 29 (Columbia Pike).