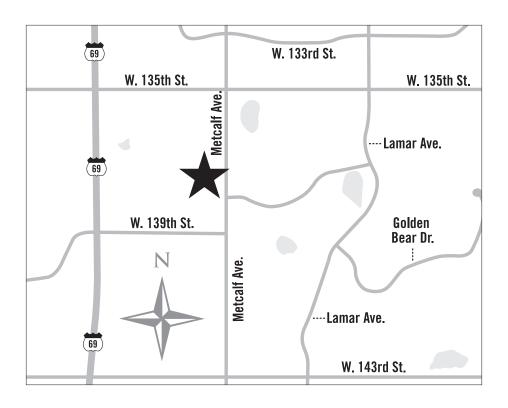

### 13770 Metcalf Avenue, Overland Park, KS 66223 913-945-2350

Tallgrass Creek is conveniently located in south Overland Park at 138th Street and Metcalf Avenue.