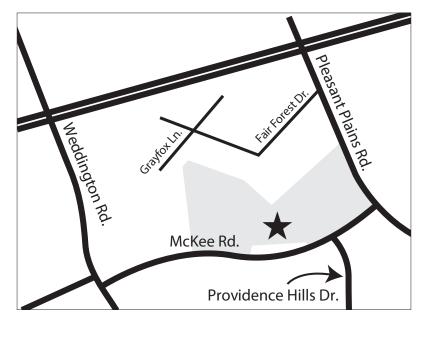

## 1807 Windsor Run Lane, Matthews, NC 28105 704-443-6400

Windsor Run is located off McKee Road in Matthews, NC.