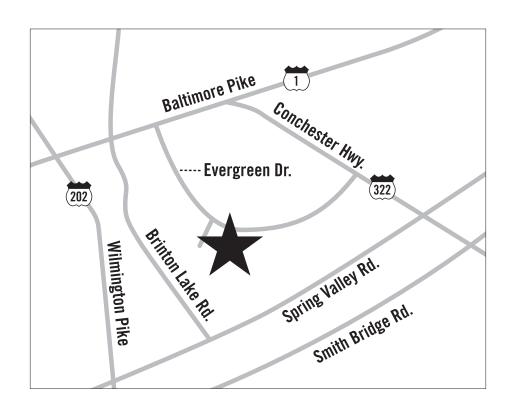

## Have questions before your visit?

Call the health care sales team at 610-387-4700.

500 Maris Grove Way, Glen Mills, PA 19342 610-387-4700

Maris Grove is conveniently located off of Route 1 in Delaware County, Pennsylvania.